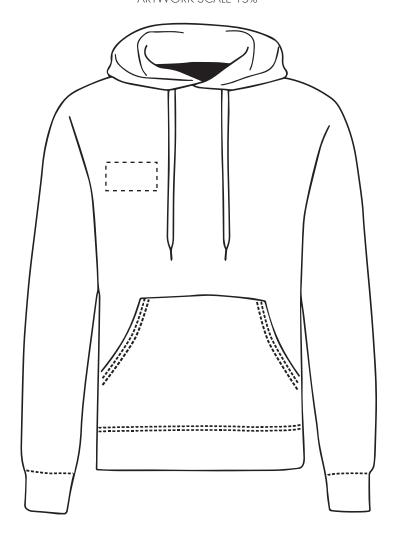

#### **Madeira Thread Colours**

Colour 1

Colour 1 Colour 1

Product Image for visualisation colours may vary

ARTWORK SCALE 100% Max print area 90mm x 50mm ARTWORK SCALE 15%

The dashed line is to demonstrate print area and will not appear on your printed item