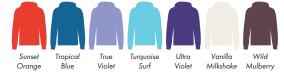

This item is available in the following colours

| ARTWORK SCALE 100%  Max print area 120mm x 70mm |
|-------------------------------------------------|
|                                                 |
|                                                 |
|                                                 |
|                                                 |
|                                                 |
|                                                 |
|                                                 |
|                                                 |
|                                                 |