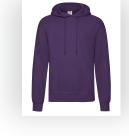

#### **Madeira Thread Colours**

Colour 1

Colour 1 Colour 1

Product Image for visualisation colours may vary

ARTWORK SCALE 100% Max print area 90mm x 50mm ARTWORK SCALE 15%

The dashed line is to demonstrate print area and will not appear on your printed item

# To proceed, please approve visual via the online system.

# PLEASE NOTE:

- All colours including print and product are for visual purposes only and should not be regarded as the actual colour of the product and print.
- Some products may vary from batch to batch and may differ from previous orders.
- The colour and texture of a product can also have an effect on the final print colour.
- By approving this order we accept that you understand these terms.