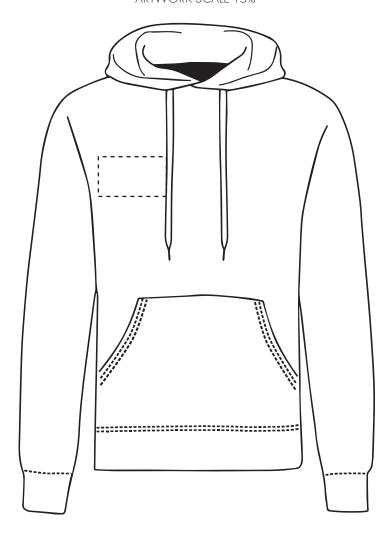

### **Madeira Thread Colours**

Colour 1

Colour

Colour 1
Colour 1

The dashed line is to demonstrate print area and will not appear on your printed item

ARTWORK SCALE 15%

Product Image for visualisation - colours may vary