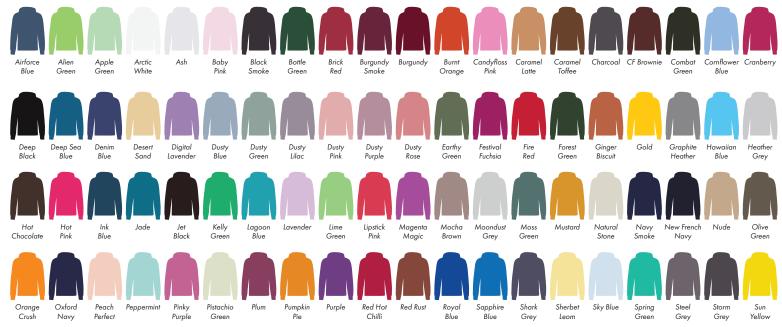

This item is available in the following colours. Caramel Toffee Baby Pink Brick Red Burgundy Smoke Burnt Candyfloss Caramel Orange Pink Latte Black Bottle Burgundy Digital Ginger Green Fuchsia Green Blue Jet Black Lagoon Lavender Chocolate Green Magic Brown Grey Stone Smoke Navy Purple

Peppermint

Purple

Green

Crush

Navy

Perfect

- 1. Your order will not go in to print and production time cannot be confirmed, unless artwork has been approved via the online system.
- 2. Once printed, artwork cannot be amended, mistakes must be rectified at visual stage.
- 3. Claims for faulty goods will be honoured, only if the goods are returned to us. We will not issue credits/refunds for items that have been distributed. Please ensure that goods are satisfactory before distribution
- 4. We are not responsible for delays during transit.

Blue

Blue

Grey

Leom

Green

Grey

Grey

Yellow

Chilli

Your Ref: Quantity: Product Code:HF0002
Our Ref: Version: 1 Product Colour:White

PRINTING CONCERNS: PRINT MAY DISCOLOUR